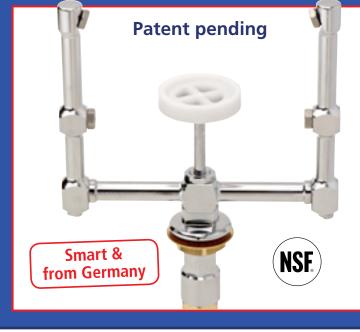

#### ONE FOR ALL -ALL FOR ONE!

The new **i.SpatulaShower** is designed to perfectly clean all types of ice-cream scoops and spatulas with a minimum consumption of water.

• Function: The water valves are opened by pressing the scoop/spatula on the activation disc. The scoop/spatula is always rinsed with fresh water from the discharge nozzles on the sides. Rinsing water runs away immediately. On removing the scoop/spatula from the activation disc the water valves are automatically closed again by the water pressure.

• Less water consumption – greater economic efficiency: Use of an automatic shutoff valve enables up to 90% water savings to be achieved compared to traditional dipper well systems with continuous water flow.

• Improved cleanliness: The ice-cream scoop or spatula is always rinsed with fresh water. Rinsing water runs away immediately.

Importer for the United States: Taylor Freezers of New England, Inc. - 1030 University Avenue - Norwood, MA 02062-2644 - Tel. 781 551 4450 or 800 245 4002 Fax 781 551 4410 - www.taylornewengland.com - info@taylornewengland.com - Taylor Freezers of California - 6825 E. Washington Blvd. - Commerce, CA 90040 - Tel. 323 889 8700 or 800 927 7704 Fax 323 888 9292 - www.taylorfreezers.com - sales@taylorfreezers.com