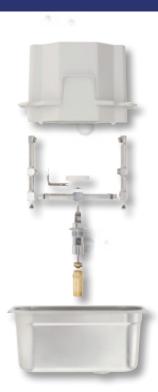

#### Models

**930 002N Comfort Silver** Spray rinsing device for ice-cream scoops and spatulas with rinsing container and splash cover

Counter-top drop-in version, water inlet 3/4 "MPT drain fitting 1" MPT LxWxH container with border approx. 12.8 " x5.2 " x5.9 "

930 003N Unlimited Silver

Spray rinsing device for ice-cream scoops and spatulas with rinsing container, splash cover and holder for wall attachment

Side mount version, water inlet 3/4" MPT drain fitting 1" MPT LxWxH holder approx. 12.2" x5" x7.3"

Splash cover including deposit/ holder for ice-cream scoops and spatulas after rinsing operations.

Importer for the United States: Taylor Freezers of New England, Inc. - 1030 University Avenue - Norwood, MA 02062-2644 - Tel. 781 551 4450 or 800 245 4002 Fax 781 551 4410 - www.taylornewengland.com - info@taylornewengland.com - Taylor Freezers of California - 6825 E. Washington Blvd. - Commerce, CA 90040 - Tel. 323 889 8700 or 800 927 7704 Fax 323 888 9292 - www.taylorfreezers.com - sales@taylorfreezers.com